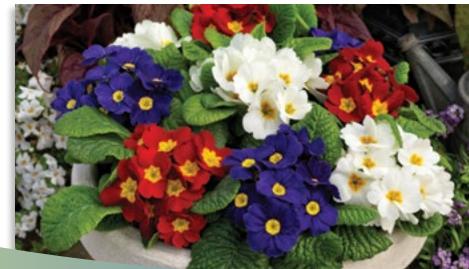

## SuperNova

- Good for sales as a bedding plant or in containers
- F1 hybrid quality makes for uniformity in the greenhouse, at retail and in the landscape
- Fall flowering for fall sales when potted early; spring flowering when potted later and grown cold
- Exceptionally uniform in habit and flowering time

|                                 | MINIMUM<br>GERM | SEED<br>FORM | CROP<br>TIME                 | CONTAINER<br>SIZE | PLANT<br>HEIGHT | PLANT<br>WIDTH | COLORS/<br>MIXES |
|---------------------------------|-----------------|--------------|------------------------------|-------------------|-----------------|----------------|------------------|
| Danessa<br>Primula acaulis      | 85%             | Raw          | Winter to Spring<br>19 Weeks | 4 – 5"            | 4"              | 6"             | 9 / 1            |
| Danova<br>Primula acaulis       | 85%             | Raw          | Winter to Spring<br>22 Weeks | 4 – 5"            | 4"              | 6"             | 28 / 3           |
| SuperNova<br>Primula polyanthus | 85%             | Raw          | Winter to Spring<br>21 Weeks | 4 – 5"            | 7"              | 6″             | 10 / 1           |