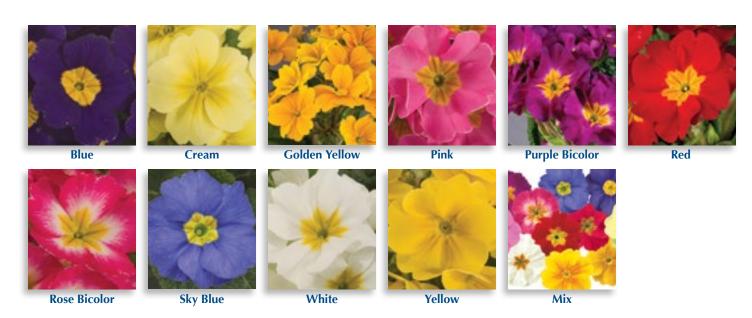

## Danova

White

- Superior seed quality with excellent seedling vigor
- The market leader for mid-early season sales—setting the standard for uniform plant habit, flower size and quality
- Well suited for bedding, mixed containers and pot plant use