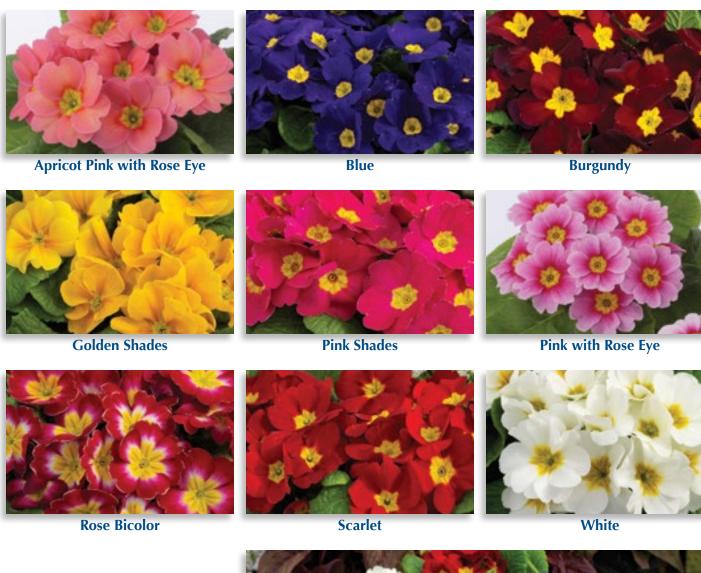

## Danessa **NEW!**

- The market's earliest flowering acaulis
- Bred for uniform plant habit, flower size and quality
- Requires less cold for flower initiation than standard primula acaulis
- Compact habit for pot-tight production