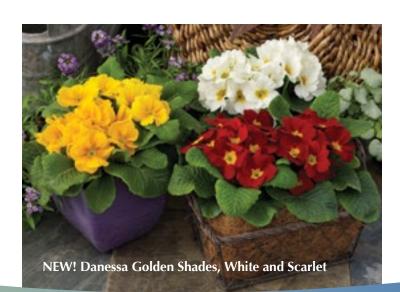

## Danessa **NEW!**

- The market's earliest flowering acaulis
- Bred for uniform plant habit, flower size and quality
- Requires less cold for flower initiation than standard primula acaulis
- Compact habit for pot-tight production